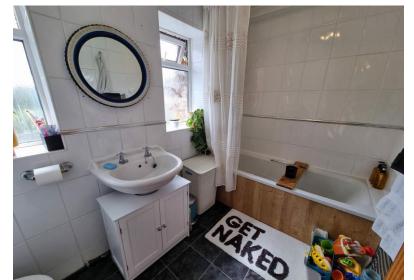

#### BATHROOM

A three piece white suite comprising a low level wc, pedestal wash hand basin and a panelled bath with shower over, tiled slash backs, heated towel radiator, obscure double glazed window to the rear aspect