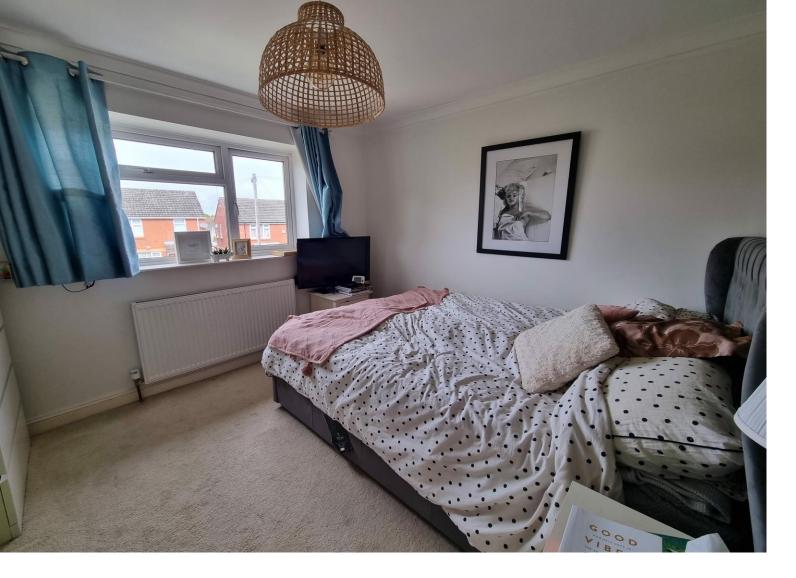

#### BEDROOM ONE 12' 2" x 10' 2" (3.7m x 3.1m)

Double glazed window to the front aspect, radiator, built in storage cupboard

#### BEDROOM TWO 10' 10" x 10' 2" (3.3m x 3.1m)

Double glazed window to the front aspect, radiator, built in storage cupboard

#### BEDROOM THREE 8' 2" x 8' 2" (2.5m x 2.5m)

Double glazed window to the rear aspect, radiator, built in storage cupboard