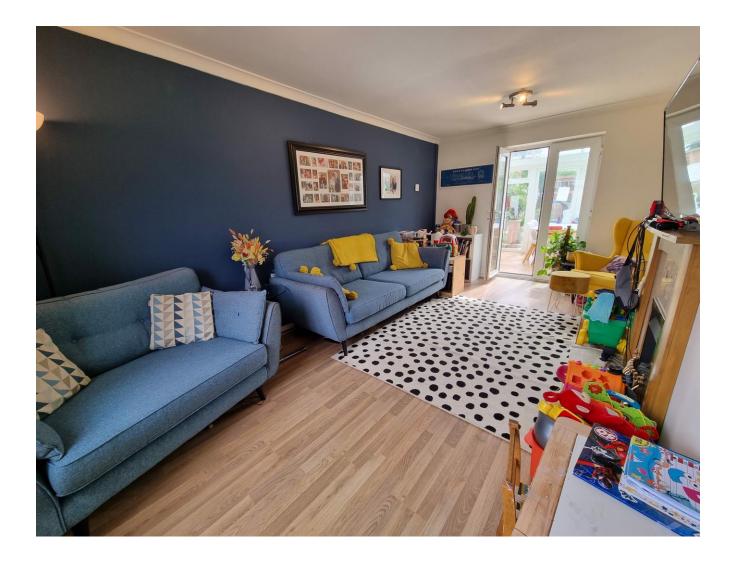

#### LOUNGE 18' 1" x 10' 2" (5.5m x 3.1m)

Double glazed window to the front aspect, radiator, real flame gas fire and surround, double glazed 'French' doors to the conservatory