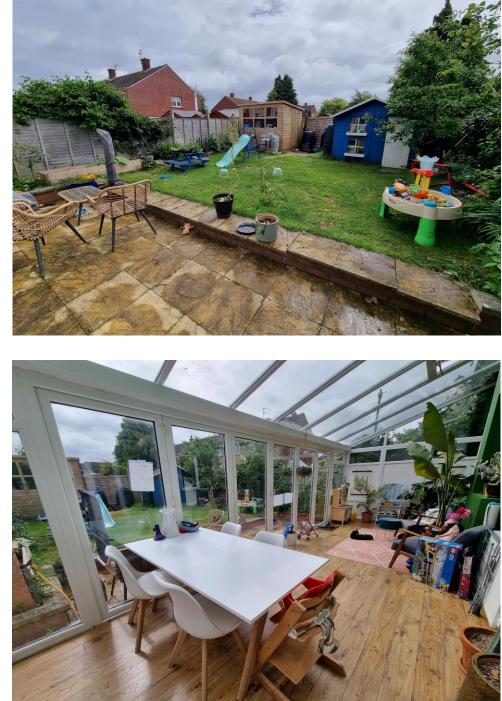

#### CONSERVATORY 24' 7" x 13' 1" (7.5m x 4m)

Double glazed full height windows to the rear and side aspects, Bi-folding doors leading to the rear garden, radiator

#### REAR ASPECT

A patio area laid to paving leading to an expanse of lawn with borders of plants and shrubs, enclosed by boundary fencing and hedgerow