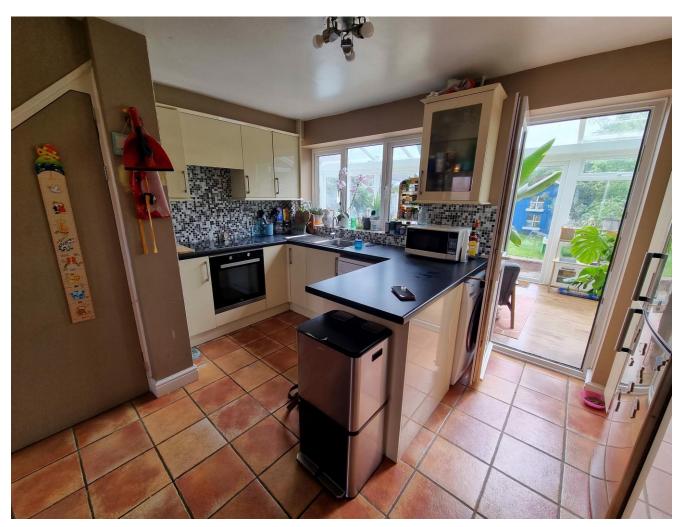

#### KITCHEN 13' 1" x 10' 10" (4m x 3.3m)

A selection of matching wall and base units with roll top work surfaces over, sink and drainer unit with mixer taps over, tiled splash backs, integrated oven and electric hob with extractor hood over space and plumbing for a fridge/freezer, washing machine and fridge / freezer, under stairs storage cupboard, double glazed window and door to the conservatory, door to the study