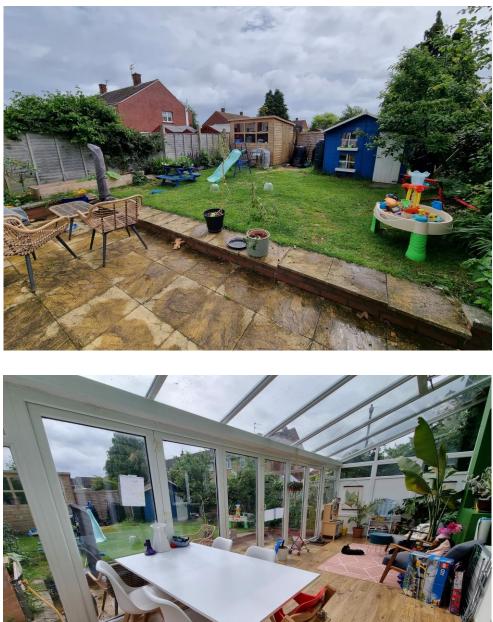

#### CONSERVATORY 24' 7" x 13' 1" (7.5m x 4m)

Double glazed full height windows to the rear and side aspects, Bi-folding doors leading to the rear garden, radiator

#### REAR ASPECT

A patio area laid to paving leading to an expanse of lawn with borders of plants and shrubs, enclosed by boundary fencing and hedgerow