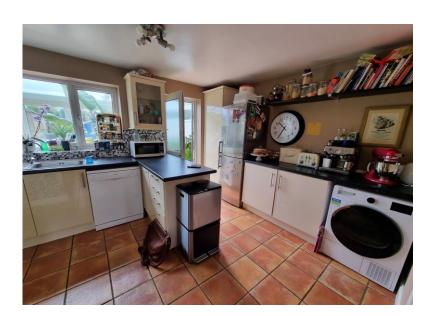

#### KITCHEN 13' 1" x 10' 10" (4m x 3.3m)

A selection of matching wall and base units with roll top work surfaces over, sink and drainer unit with mixer taps over, tiled splash backs, integrated oven and electric hob with extractor hood over space and plumbing for a fridge/freezer, washing machine and fridge / freezer, under stairs storage cupboard, double glazed window and door to the conservatory, door to the study